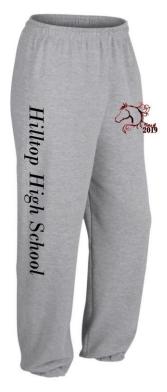

## Due February 5<sup>th</sup>, 2019 @ Noon

Please return your form to Mrs. Christianson at the front office with payment.

Name: \_\_\_\_\_

| ltem                                                                                                                                                                                                                                                                                                                                                     | Size<br>(please circle size) | Price | Personalization<br>*Name only, hoodies only,<br>must be school appropriate | Quantity | Total Price |  |
|----------------------------------------------------------------------------------------------------------------------------------------------------------------------------------------------------------------------------------------------------------------------------------------------------------------------------------------------------------|------------------------------|-------|----------------------------------------------------------------------------|----------|-------------|--|
| Athletic<br>Grey<br>Pullover<br>Hoodie                                                                                                                                                                                                                                                                                                                   | SM MED<br>LG XL XXL          | \$ 40 |                                                                            |          |             |  |
| Athletic<br>Grey<br>Sweat Pants                                                                                                                                                                                                                                                                                                                          | SM MED<br>LG XL XXL          | \$ 35 | *Personalization is not<br>available for sweat pants                       |          |             |  |
| <ul> <li>*All hoodies will have the 2019 Grad Logo on the front left chest and Hilltop High School across lower back with personalization on right sleeve.</li> <li>*All sweat pants will have the 2019 Grad Logo on the left thigh and Hilltop High School down right leg.</li> <li>*Samples will be available to try on at the front office</li> </ul> |                              |       |                                                                            |          |             |  |