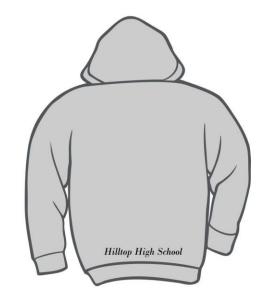

## Due February 5<sup>th</sup>, 2019 @ Noon

Please return your form to Mrs. Christianson at the front office with payment.

Name: \_\_\_\_\_

| ltem                                                                                                                                                                                                                                                                                                                                                     | Size<br>(please circle size) | Price | Personalization<br>*Name only, hoodies only,<br>must be school appropriate | Quantity | Total Price |  |
|----------------------------------------------------------------------------------------------------------------------------------------------------------------------------------------------------------------------------------------------------------------------------------------------------------------------------------------------------------|------------------------------|-------|----------------------------------------------------------------------------|----------|-------------|--|
| Athletic<br>Grey<br>Pullover<br>Hoodie                                                                                                                                                                                                                                                                                                                   | SM MED<br>LG XL XXL          | \$ 40 |                                                                            |          |             |  |
| Athletic<br>Grey<br>Sweat Pants                                                                                                                                                                                                                                                                                                                          | SM MED<br>LG XL XXL          | \$ 35 | *Personalization is not<br>available for sweat pants                       |          |             |  |
| <ul> <li>*All hoodies will have the 2019 Grad Logo on the front left chest and Hilltop High School across lower back with personalization on right sleeve.</li> <li>*All sweat pants will have the 2019 Grad Logo on the left thigh and Hilltop High School down right leg.</li> <li>*Samples will be available to try on at the front office</li> </ul> |                              |       |                                                                            |          |             |  |