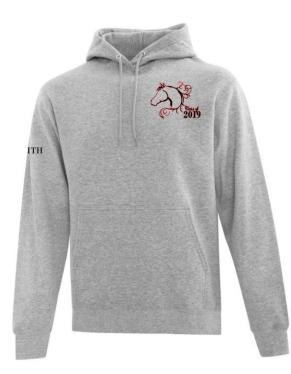

## Due February 5<sup>th</sup>, 2019 @ Noon

Please return your form to Mrs. Christianson at the front office with payment.

Name: \_\_\_\_\_

| ltem                                                                                                                                                                                                                                                                                                                                                     | Size<br>(please circle size) | Price | Personalization<br>*Name only, hoodies only,<br>must be school appropriate | Quantity | Total Price |  |
|----------------------------------------------------------------------------------------------------------------------------------------------------------------------------------------------------------------------------------------------------------------------------------------------------------------------------------------------------------|------------------------------|-------|----------------------------------------------------------------------------|----------|-------------|--|
| Athletic<br>Grey<br>Pullover<br>Hoodie                                                                                                                                                                                                                                                                                                                   | SM MED<br>LG XL XXL          | \$ 40 |                                                                            |          |             |  |
| Athletic<br>Grey<br>Sweat Pants                                                                                                                                                                                                                                                                                                                          | SM MED<br>LG XL XXL          | \$ 35 | *Personalization is not<br>available for sweat pants                       |          |             |  |
| <ul> <li>*All hoodies will have the 2019 Grad Logo on the front left chest and Hilltop High School across lower back with personalization on right sleeve.</li> <li>*All sweat pants will have the 2019 Grad Logo on the left thigh and Hilltop High School down right leg.</li> <li>*Samples will be available to try on at the front office</li> </ul> |                              |       |                                                                            |          |             |  |